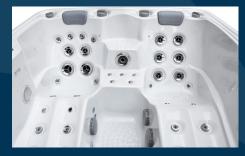

# HYDRO PLATINUM

4 Seater Spa

2 x 3hp Massage Pump 1 x Filtration Pump Heated Air Blower

42 x Water Jets 17 x Air Jets 1 x Sole Therapy Jet

100sqft Filtration Ozone with Mixing Chamber

Gecko Colour Touch Screen 3KW Stainless Steel

7 Layer Insulation Waterlevel LED's Stainless Steel Jet Trims Luxury Lockable Hardcover Solid ABS Base Backlit Controls Cabinet Lighting Heatpump Connections 3 x Roman Waterfalls 32 Amp