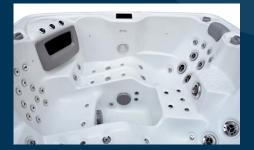

# HYDRO PLATINUM

4 Seater Spa

2 x 3hp Massage Pump 1 x Filtration Pump Heated Air Blower

42 x Water Jets 17 x Air Jets 1 x Sole Therapy Jet

100sqft Filtration Ozone with Mixing Chamber

Gecko Colour Touch Screen 3KW Stainless Steel

7 Layer Insulation Waterlevel LED's Stainless Steel Jet Trims Luxury Lockable Hardcover Solid ABS Base Backlit Controls Cabinet Lighting Heatpump Connections 3 x Roman Waterfalls 32 Amp