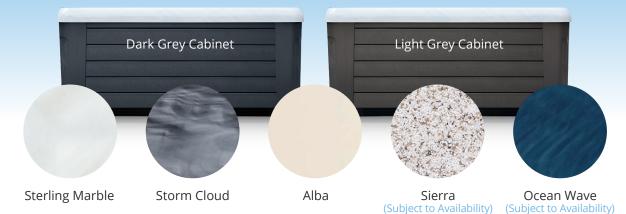

# **ACRYLIC AND CABINET COLOURS**

In addition to our acrylic's excellent gloss and colour retention, surfaces are naturally impervious to microorganisms. Oasis Spas are shielded against microbes, easy to clean and durable.