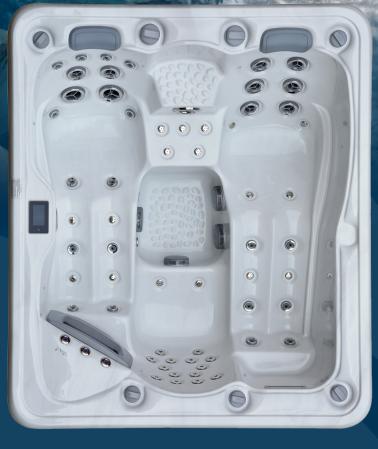

# **MAUI SERIES**

The Maui Hydro is a compact luxury hydrotherapy spa with both recliners facing in the same direction to make the most of your view. *Hydro Platinum pictured.* 

### HYDRO

4 Seater Spa

## PUMPS

2 x 3hp Massage Pump 1 x Filtration Pump

### JETS

42 x Water Jets 1 x Sole Therapy Jet

### **FILTRATION & SANITISATION**

100sqft Filtration Ozone

# CONTROLS

Gecko Touch Pad 3KW Stainless Steel

## **FEATURES**

5 Layer Insulation Waterlevel LED's Stainless Steel Jet Trims Luxury Lockable Hardcover Solid ABS Base 32 Amp